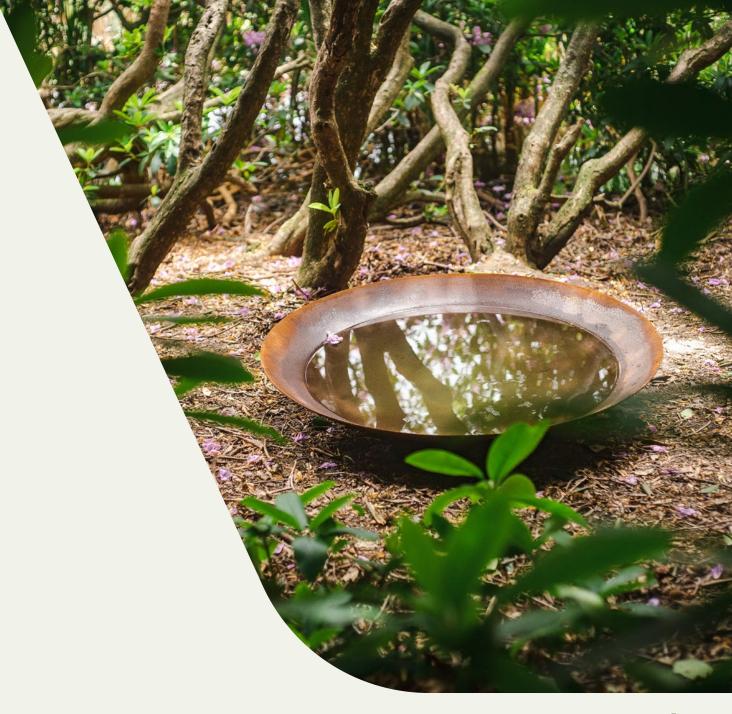

## **Material steel**

With its modern design, the steel water bowl will look splendid in any garden. Adding this water decoration to your garden will make it a place where you can really relax and unwind. Our water bowls are multifunctional. They have a hole that can be sealed with a rubber stopper, allowing them to be used as a planter. Remove the rubber stopper, and the water bowl also functions as a fire bowl.

### **SPECIFICATIONS**

- **-** 5-year guarantee.
- Steel water bowls are hard-wearing, weatherproof, low-maintenance and durable.
- Products are delivered without rust. The steel rusting process takes about 4-5 months, depending on weather conditions.
- The rust can be fixed by applying Owatrol. This is a penetrating rust inhibitor that forms a protective anti-rust coating. Owatrol protects the product and stops the rust flaking off.