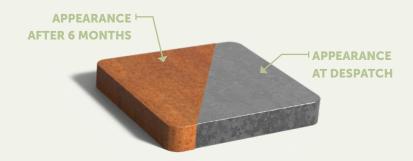

### **SPECIFICATIONS**

- **-** 5-year guarantee.
- Steel water bowls are hard-wearing, weatherproof, low-maintenance and durable.
- Products are delivered without rust. The steel rusting process takes about 4-5 months, depending on weather conditions.
- The rust can be fixed by applying Owatrol. This is a penetrating rust inhibitor that forms a protective anti-rust coating. Owatrol protects the product and stops the rust flaking off.

### STEEL

The products are delivered un-rusted and the weathering process will take approximately 4-5 months. This process can be accelerated with the BIO rust accelerator available on our website. Always read the descriptions on the packaging carefully before use.