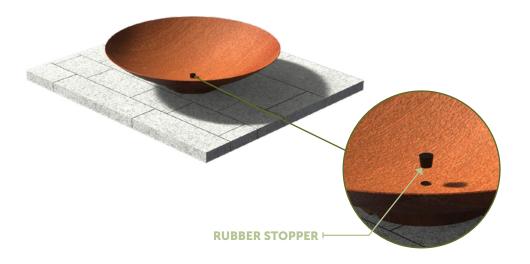

## **Material steel**

With its modern design, the steel water bowl will look splendid in any garden. Adding this water decoration to your garden will make it a place where you can really relax and unwind. Our water bowls are multifunctional. They have a hole that can be sealed with a rubber stopper, allowing them to be used as a planter. Remove the rubber stopper, and the water bowl also functions as a fire bowl.

## **Installation**

- **1.** Provide a level, solid surface. If not done carefully, this can cause tensions which can result in damage to the product.
- 2. Place your water bowl in the desired position.
- **3.** On delivery the rubber stopper is already mounted in the water bowl. If it does become detached during transport, make sure that the plug seals the hole from above with the narrow side first.

**Tip!** Preferably use a large rubber mallet to insert the stopper.

- **4.** Make sure the water bowl is level for the best result, when filled with water.
- **5.** After the winter always check whether the rubber stopper still closes properly.