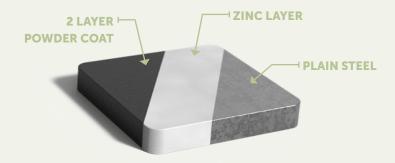

Our anthracite water bowl is corrosion resistant. Coated steel is also durable and strong. Once constructed, the coated steel water bowl is given several finishing treatments. The bowl is galvanised to prevent rust formation, and a strong adhesive primer is applied. Finally, the water bowl is finished with a hard topcoat of Qualicoat Class 2. These layers ensure that the water bowl is of very high quality.

#### **SPECIFICATIONS**

- 5-year guarantee.
- The colour of the coating is DB703 (anthracite).
- Coated steel water bowls are hard-wearing, weather-resistant, low-maintenance and durable.