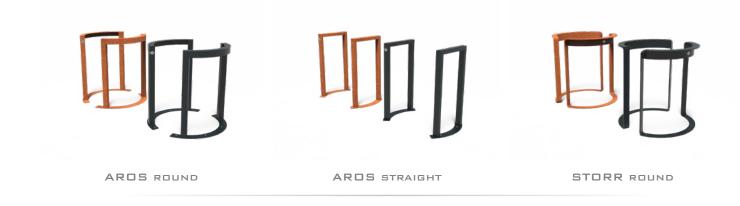

#### AROS Round

- Material thickness 4 + 6 mm
- Corten steel and galvanized steel
  + RAL

### **AROS Straight**

- Material thickness frame: 2 mm
- Mounting plate thickness: 6 mm
- Corten steel and galvanized steel
  + RAL

## STORR

- Material thickness frame: 10 mm
- Mounting plate thickness: 10 mm
- Corten steel and galvanized steel
  + RAL