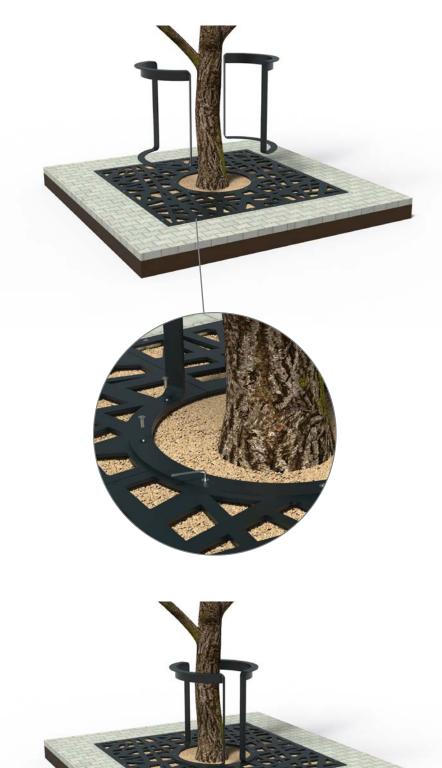

# PLACEMENT

1. Remove the bolts from the inner ring of the tree grate and install the tree guards.

2. Place the tree guard on the grate so that the holes match the holes in the grate. Then attach the tree guards to the grate with the supplied bolts.

**Pay attention!** Loosely tighten all bolts first, after which they can be tightened one by one.

3. The tree guards fit into any environment thanks to their timeless design and fit seamlessly with our series of tree grates (1490 and 1800).