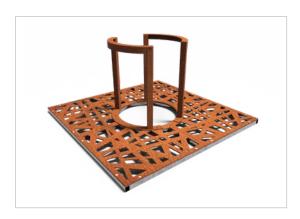

## Product description

The serie tree guards fits into any environment thanks to its timeless design and fits seamlessly into our series of tree grates.

The tree guards give the tree the protection is deserves. By shielding the tree, you prevent bikes to be put against the tree and carparking damage.

#### AROS Round

- Material thickness 4 + 6 mm
- Corten steel and galvanized steel
  + RAL