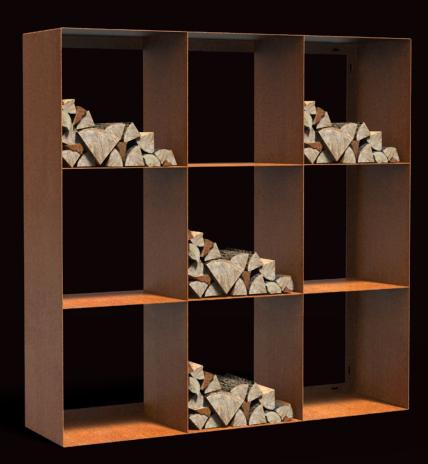

## **LOGG QUAD**

The LOGG QUAD, as its name suggests, is a square wood store. This stylish element can be mounted on a wall, but can also be used free-standing, of course.

### **FEATURES**

The LOGG QUAD is a practical design element for your garden. The square compartments make it easy to stack all the wood for your outdoor fireplace. The warm tone of corten steel perfectly complements the natural look of stacked wood. Mounting holes allow you to attach the wood store to a wall. The LOGG QUAD is heat resistant and can be positioned next to your outdoor fireplace.