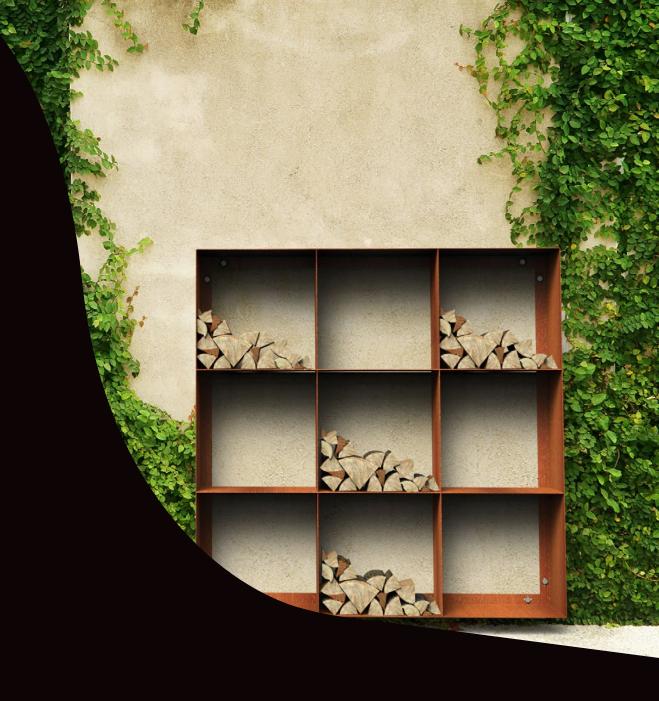

## **LOGG QUAD**

The LOGG QUAD, as its name suggests, is a square wood store. This stylish element can be mounted on a wall, but can also be used free-standing, of course.

### **FEATURES**

The LOGG QUAD is a practical design element for your garden. The square compartments make it easy to stack all the wood for your outdoor fireplace. The warm tone of corten steel perfectly complements the natural look of stacked wood. Mounting holes allow you to attach the wood store to a wall. The LOGG QUAD is heat resistant and can be positioned next to your outdoor fireplace.