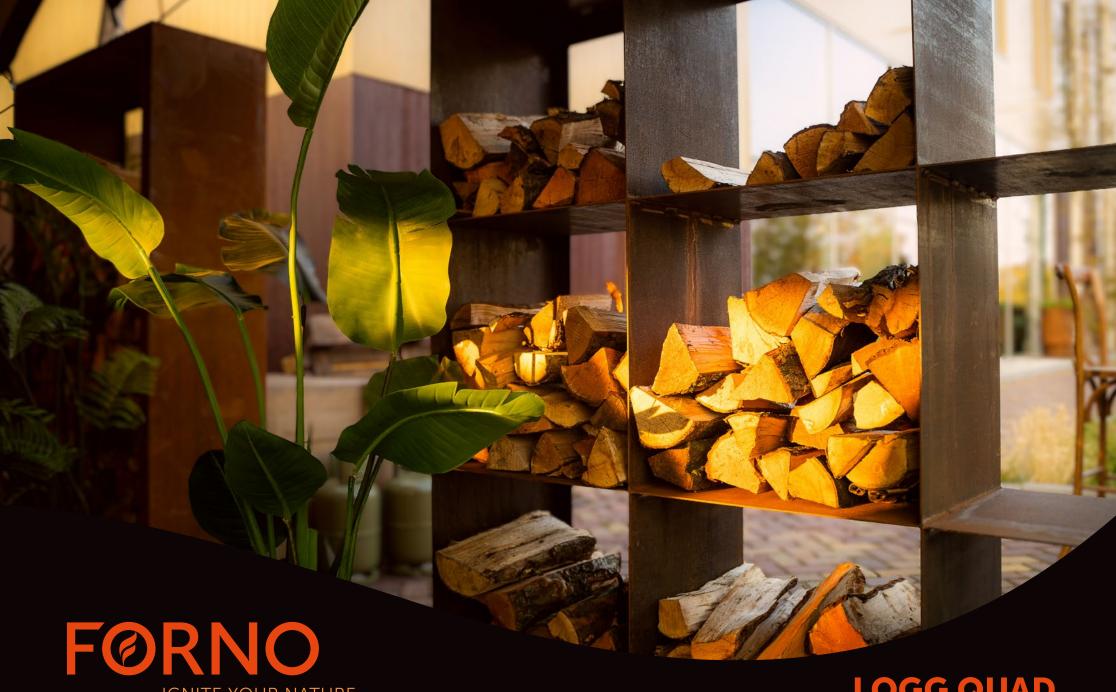

## **LOGG QUAD**

The LOGG QUAD, as its name suggests, is a square wood store. This stylish element can be mounted on a wall, but can also be used free-standing, of course.

### **FEATURES**

The LOGG QUAD is a practical design element for your garden. The square compartments make it easy to stack all the wood for your outdoor fireplace. The warm tone of corten steel perfectly complements the natural look of stacked wood. Mounting holes allow you to attach the wood store to a wall. The LOGG QUAD is heat resistant and can be positioned next to your outdoor fireplace.

The LOGG QUAD is made of corten steel, which will develop an orange-brown patina over time. Corten steel is a metal alloy made by adding copper, phosphorus, silicon, nickel and chromium to iron. When exposed to air, the material forms a protective layer of rust. This natural coating prevents further corrosion.