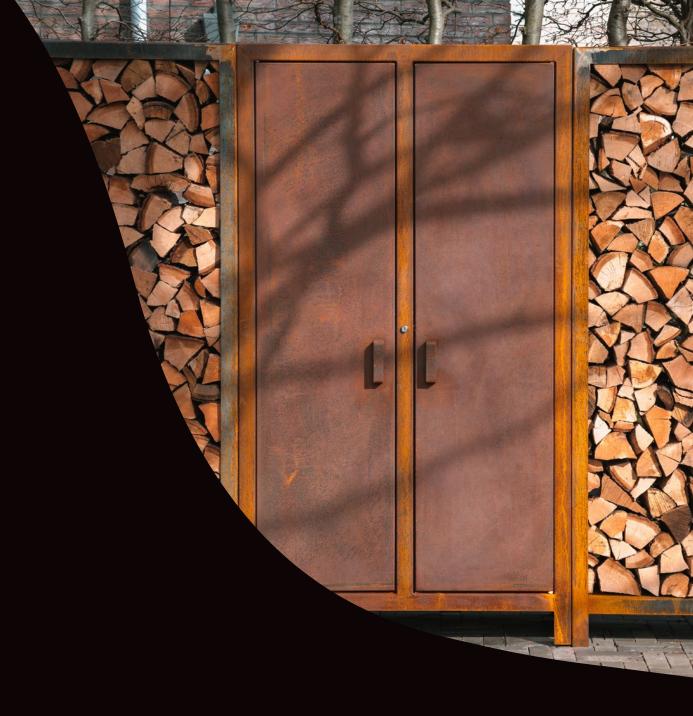

## **LOGGER**

This original garden storage cabinet is ideal for storing wood, kindling and garden tools. The LOGGER is available in corten steel.

### **FEATURES**

The LOGGER is the perfect storage unit for all your wood and garden tools. The cabinet has several compartments to make stacking and organising easy. The doors keep everything dry and clean. The LOGGER is heat resistant and can be positioned next to your outdoor fireplace. The warm tone of corten steel perfectly complements the natural look of stacked wood, making the LOGGER the ideal combination with our open wood stores.