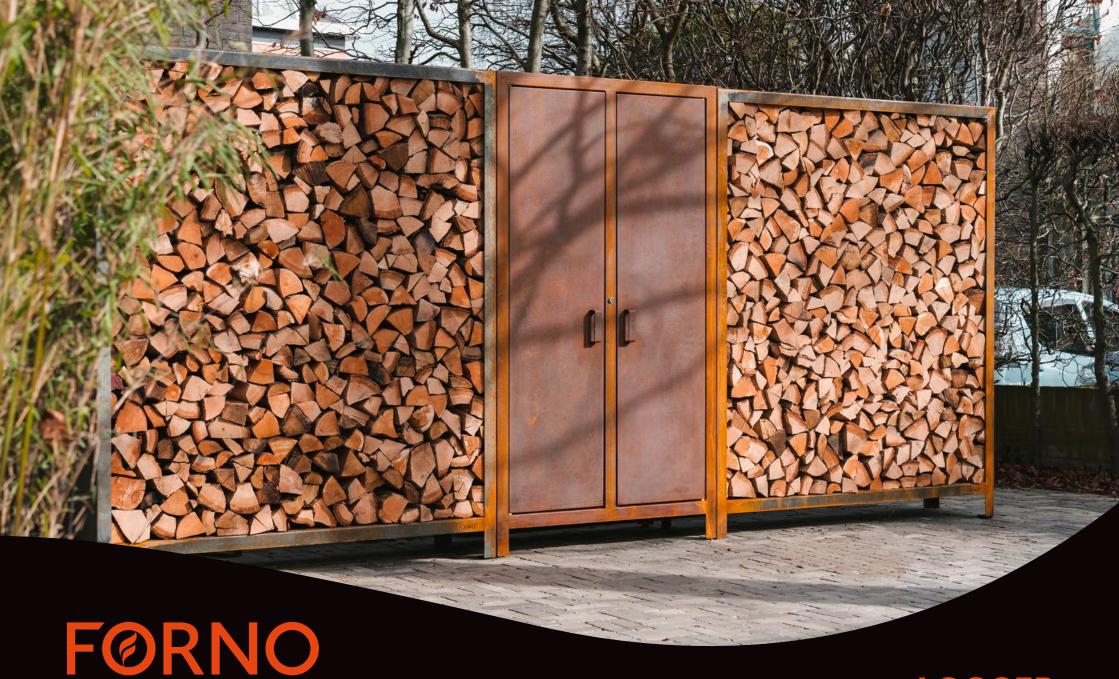

## **LOGGER**

This original garden storage cabinet is ideal for storing wood, kindling and garden tools. The LOGGER is available in corten steel.

### **FEATURES**

The LOGGER is the perfect storage unit for all your wood and garden tools. The cabinet has several compartments to make stacking and organising easy. The doors keep everything dry and clean. The LOGGER is heat resistant and can be positioned next to your outdoor fireplace. The warm tone of corten steel perfectly complements the natural look of stacked wood, making the LOGGER the ideal combination with our open wood stores.