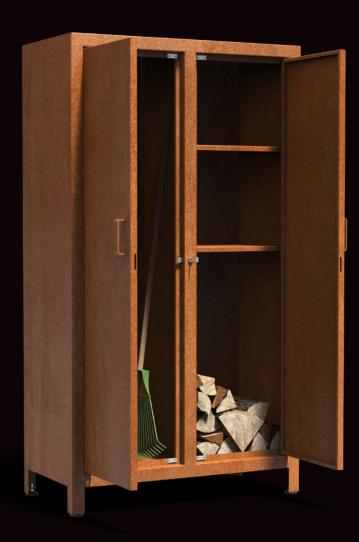

### **FEATURES**

The LOGGER is the perfect storage unit for all your wood and garden tools. The cabinet has several compartments to make stacking and organising easy. The doors keep everything dry and clean. The LOGGER is heat resistant and can be positioned next to your outdoor fireplace. The warm tone of corten steel perfectly complements the natural look of stacked wood, making the LOGGER the ideal combination with our open wood stores.

#### **SPECIFICATIONS**

- 5-year guarantee.
- Corten steel is very robust, hard-wearing, weatherproof, low-maintenance and durable.
- The corten steel has a thickness of 3 mm.
- Reinforced to prevent warping.
- Includes lock.