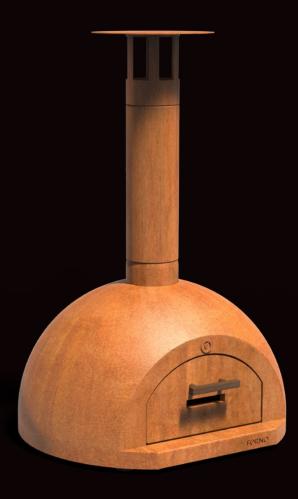

ch gives the product a robust appearance and makes it a real eyecatcher in your garden.

#### **FEATURES**

Make the tastiest pizzas with our wood-fired stone oven. Bake pizzas and flatbreads with friends and family and enjoy delicious food together. Two pizzas can be cooked in the DOME at once and will be ready in just a few minutes.

The oven's round dome not only gives it a robust look – it also ensures optimal air circulation. To use the oven, first heat the stone by lighting a fire. Next, place the burning wood to the side at the back of the oven. The hot air will rise through the dome to the flue. The heat circulates above your pizza, creating the optimal conditions for cooking. The ceramic pizza stone holds its heat well. The DOME has all the right ingredients for a tasty pizza!





#### **SPECIFICATIONS**

- **-** 5-year guarantee.
- Pizza capacity: 1–2
- The pizza stone is made of cordierite.
- Includes flue with flue cap.

#### **KEY POINTS TO NOTE**

- Place the DOME on a firm, heat-resistant surface. See our DOME stations, which provide a handy surface on which to place your oven and instantly create extra workspace.
- Includes flue with flue cap.
- When installing the DOME in an enclosed space, use a roof vent.
- Use one wall bracket per metre of flue pipe or use a roof vent.
- Products should be unpacked immediately upon receipt to release any moisture trapped inside the packaging. If the product is left in its packaging, it may develop uneven rust patches.
- We do not recommend using corten steel within 2 km of a coastline.
- Rust can be fixed by applying Ow