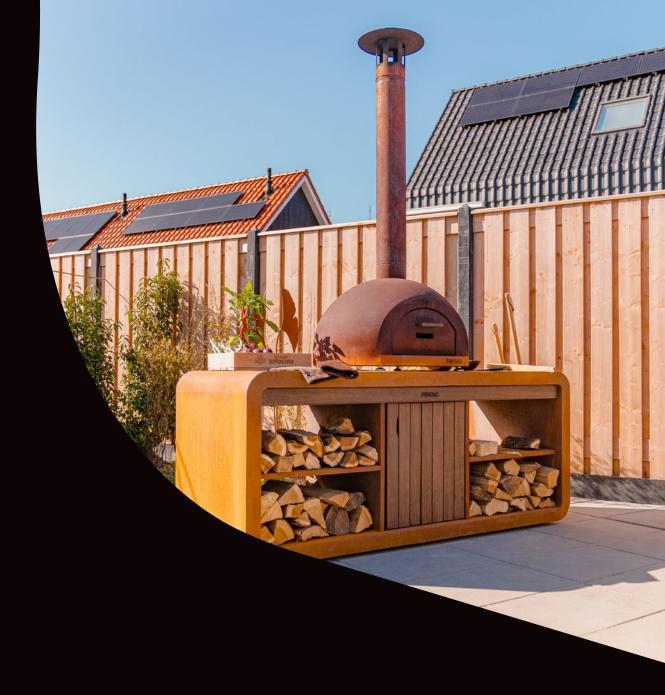

#### **KEY POINTS TO NOTE**

- Place the DOME on a firm, heat-resistant surface. See our DOME stations, which provide a handy surface on which to place your oven and instantly create extra workspace.
- Includes flue with flue cap.
- When installing the DOME in an enclosed space, use a roof vent.
- Use one wall bracket per metre of flue pipe or use a roof vent.
- Products should be unpacked immediately upon receipt to release any moisture trapped inside the packaging. If the product is left in its packaging, it may develop uneven rust patches.
- We do not recommend using corten steel within 2 km of a coastline.
- Rust can be fixed by applying Owatrol. This is a penetrating rust inhibitor that forms a
  protective anti-rust coating. Owatrol protects the product and stops the rust on corten steel
  flaking off.