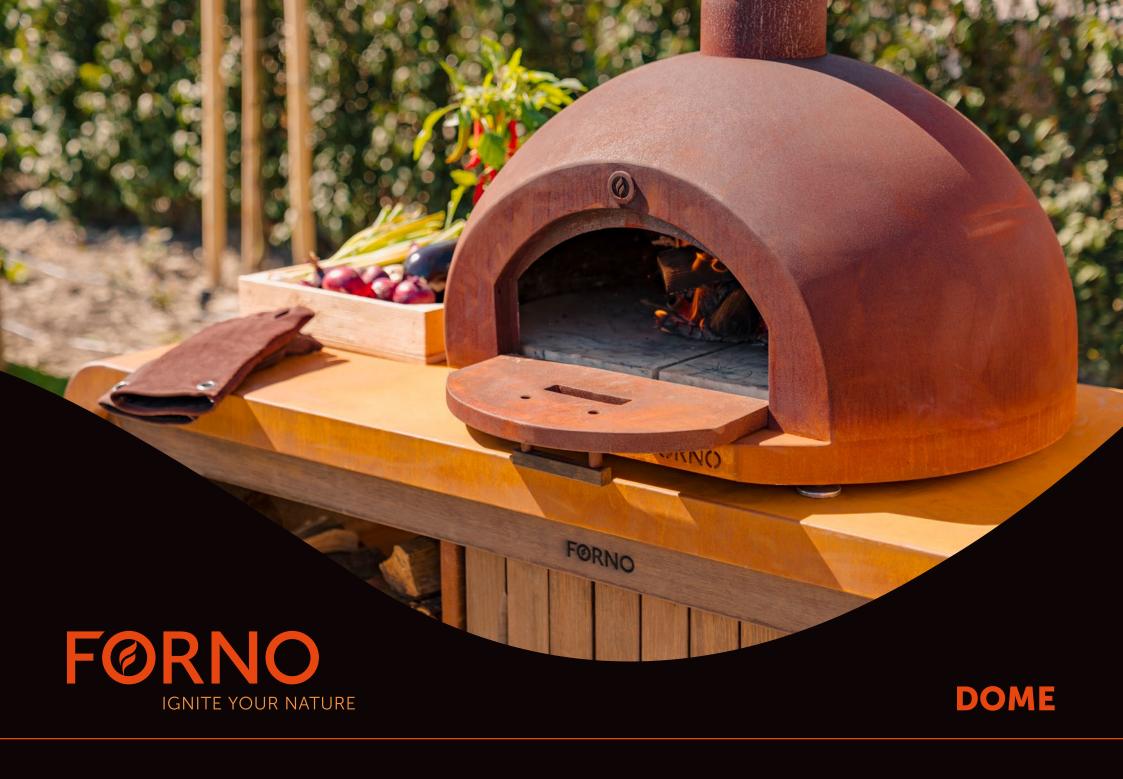

## **DOME**

The minimalist design of the DOME is reminiscent of traditional Italian stone ovens. The oven is made from corten steel, which gives the product a robust appearance and makes it a real eyecatcher in your garden.

#### **FEATURES**

Make the tastiest pizzas with our wood-fired stone oven. Bake pizzas and flatbreads with friends and family and enjoy delicious food together. Two pizzas can be cooked in the DOME at once and will be ready in just a few minutes.

The oven's round dome not only gives it a robust look – it also ensures optimal air circulation. To use the oven, first heat the stone by lighting a fire. Next, place the burning wood to the side at the back of the oven. The hot air will rise through the dome to the flue. The heat circulates above your pizza, creating the optimal conditions for cooking. The ceramic pizza stone holds its heat well. The DOME has all the right ingredients for a tasty pizza!